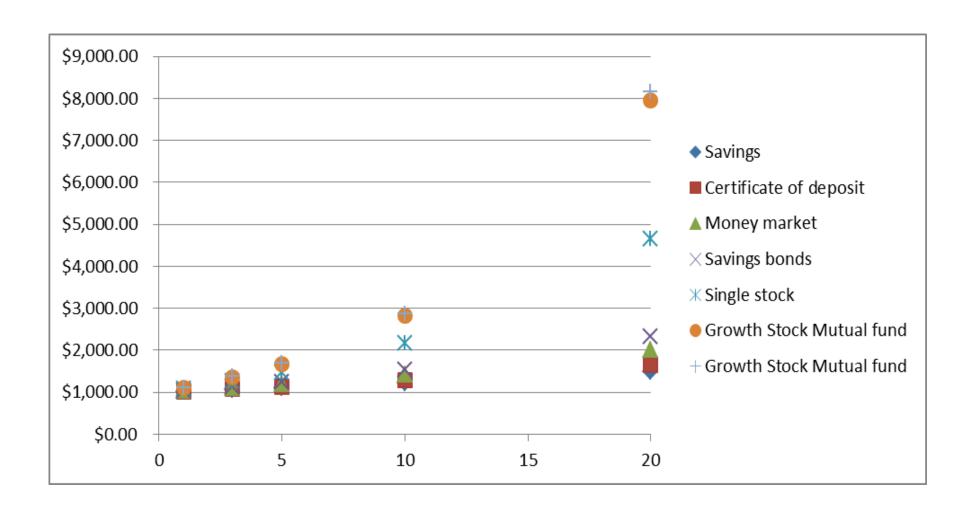

## **Investment Spectrum Table**

| Principal \$1000.00 invested | Savings<br>Account<br>@ | Certificate Of Deposit  @ | Money<br>Market<br>@ | Savings<br>Bonds<br>@ | Single<br>Stock<br>@ | Growth Stock<br>Mutual Fund<br>@ | Growth Stock<br>Mutual Fund<br>@ |
|------------------------------|-------------------------|---------------------------|----------------------|-----------------------|----------------------|----------------------------------|----------------------------------|
| in                           | 2%                      | 2.5%                      | 3.5%                 | 4.25%                 | 8%                   | 10.5%                            | 10.5%                            |
| Return<br>Risk<br>Liquidity  | Low<br>Low<br>High      |                           |                      |                       |                      | High Low Low                     |                                  |
| 1 year                       | \$1020.00               | 1025.29                   | 1035.57              | 1043.18               | 1080.00              | 1109.21                          | 1110.69                          |
| 3 years                      | \$1061.21               | 1077.80                   | 1110.54              | 1135.22               | 1259.71              | 1364.70                          | 1370.20                          |
| 5 years                      | \$1104.08               | 1133.00                   | 1190.94              | 1235.38               | 1469.33              | 1679.05                          | 1690.33                          |
| 10 years                     | \$1218.99               | 1283.69                   | 1418.34              | 1526.17               | 2158.98              | 2819.21                          | 2857.21                          |
| 20 years                     | \$1485.95               | 1647.86                   | 2011.70              | 2329.18               | 4660.96              | 7947.92                          | 8163.67                          |
| Compounded                   | Annually                | Monthly                   | Monthly              | Quarterly             | Annually             | Quarterly                        | Daily                            |
| Estimate                     |                         |                           |                      |                       |                      | Will vary                        | Will vary                        |